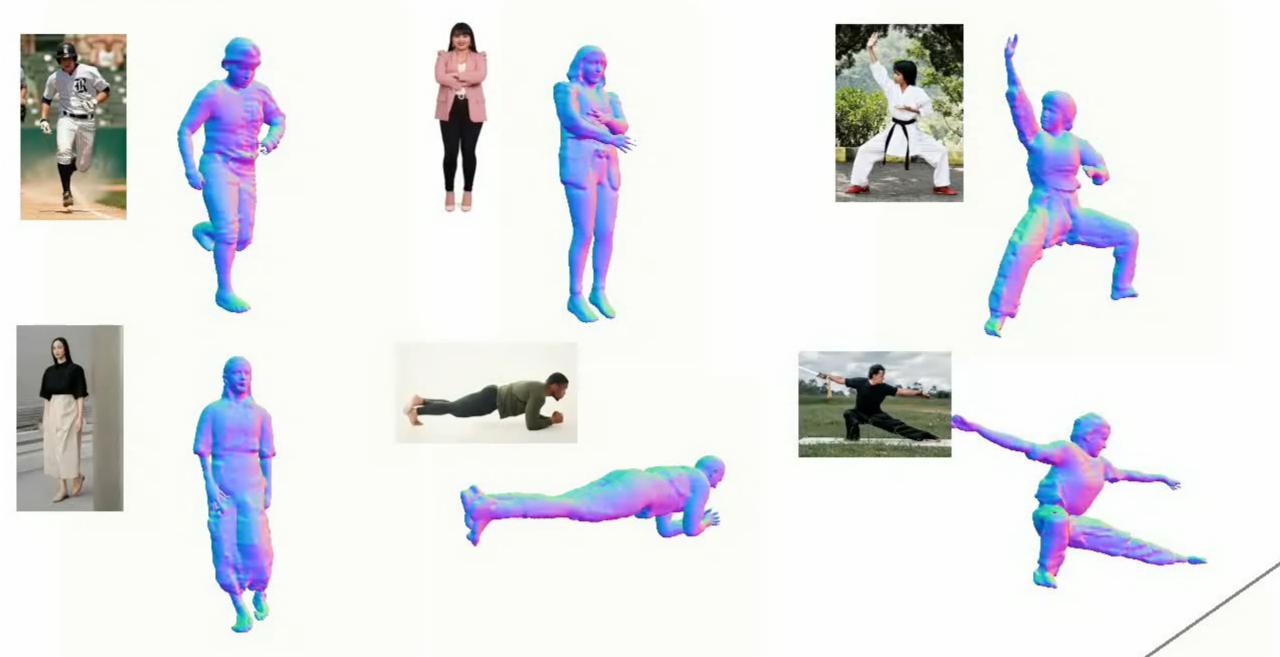

# Structured 3D Features for Reconstructing Relightable and Animatable Avatars

Enric Corona, Mihai Zanfir, Thiemo Alldieck Eduard Gabriel Bazavan, Andrei Zanfir, Cristian Sminchisescu





Poster #45

https://enriccorona.github.io/s3f



Input image

Geometry

Albedo

Shading



#### State-of-the-Art in 3D Human Reconstruction





Input Image



Input Image



Input Image



Input Image



### Results: 3D Human Reconstruction

### S3F (OURS)



### S3F (OURS)



## Applications

## Relighting



## Re-posing





Input image



Input image

S3Fs















# Structured 3D Features for Reconstructing Relightable and Animatable Avatars

Enric Corona, Mihai Zanfir, Thiemo Alldieck Eduard Gabriel Bazavan, Andrei Zanfir, Cristian Sminchisescu





Poster #45

https://enriccorona.github.io/s3f