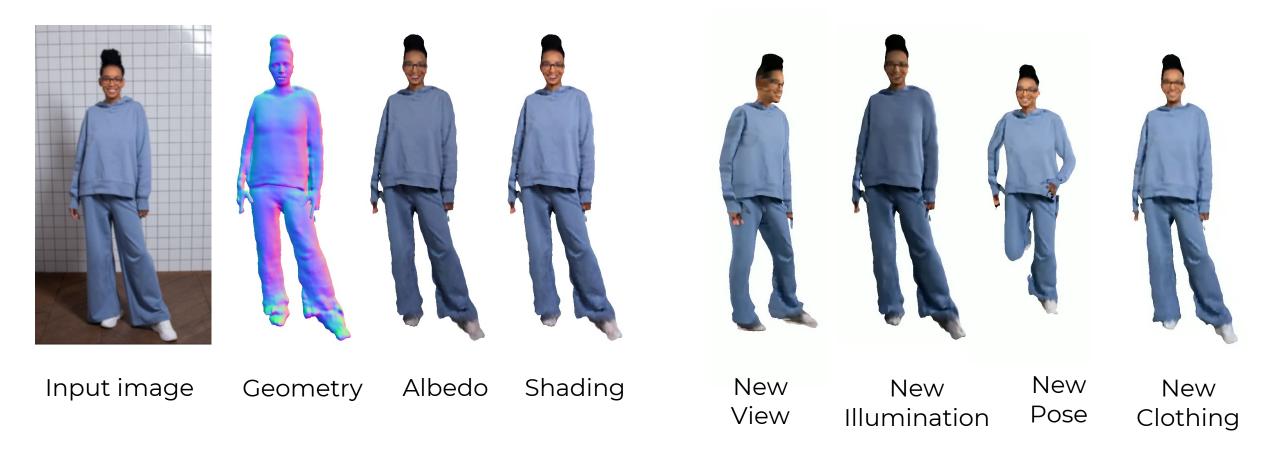

Input image

Geometry

Albedo

Shading

## Applications

## Relighting

## Re-posing

Input image

Input image

S3Fs