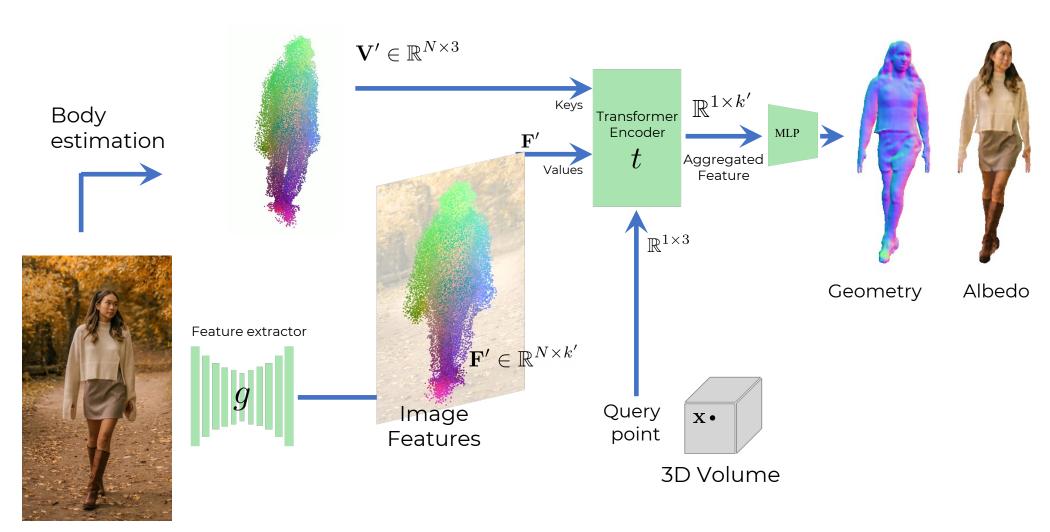

# Structured 3D Features for Reconstructing Relightable and Animatable Avatars

Enric Corona, Mihai Zanfir, Thiemo Alldieck Eduard Gabriel Bazavan, Andrei Zanfir, Cristian Sminchisescu





Poster #45

https://enriccorona.github.io/s3f



Input image

Geometry

Albedo

Shading



#### State-of-the-Art in 3D Human Reconstruction





Input Image



Input Image



Input Image



Input Image



### Results: 3D Human Reconstruction

### S3F (OURS)



### S3F (OURS)



## Applications

## Relighting



## Re-posing





Input image



Input image

S3Fs















# Structured 3D Features for Reconstructing Relightable and Animatable Avatars

Enric Corona, Mihai Zanfir, Thiemo Alldieck Eduard Gabriel Bazavan, Andrei Zanfir, Cristian Sminchisescu





Poster #45

https://enriccorona.github.io/s3f