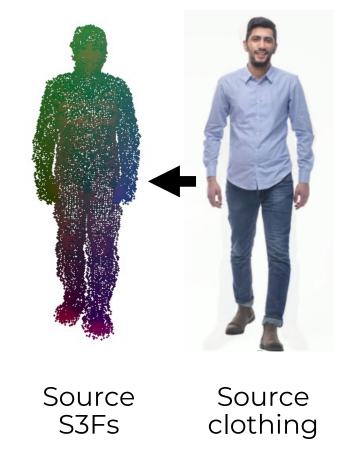

# Structured 3D Features for Reconstructing Relightable and Animatable Avatars

Enric Corona, Mihai Zanfir, Thiemo Alldieck Eduard Gabriel Bazavan, Andrei Zanfir, Cristian Sminchisescu





Poster #45

https://enriccorona.github.io/s3f



Input image

Geometry

Albedo

Shading



#### State-of-the-Art in 3D Human Reconstruction





Input Image



Input Image



Input Image



Input Image



### Results: 3D Human Reconstruction

### S3F (OURS)



### S3F (OURS)



## Applications

## Relighting



## Re-posing





Input image



Input image

S3Fs















# Structured 3D Features for Reconstructing Relightable and Animatable Avatars

Enric Corona, Mihai Zanfir, Thiemo Alldieck Eduard Gabriel Bazavan, Andrei Zanfir, Cristian Sminchisescu





Poster #45

https://enriccorona.github.io/s3f