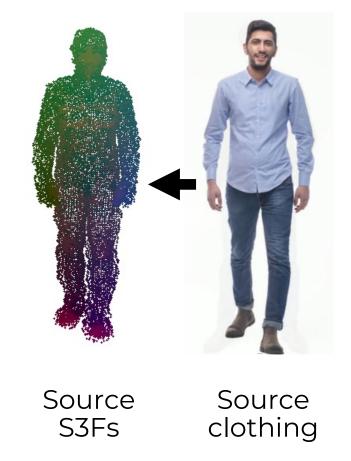

# Structured 3D Features for Reconstructing Relightable and Animatable Avatars

Enric Corona, Mihai Zanfir, Thiemo Alldieck Eduard Gabriel Bazavan, Andrei Zanfir, Cristian Sminchisescu





Poster #45

https://enriccorona.github.io/s3f



Input image

Geometry

Albedo

Shading



#### State-of-the-Art in 3D Human Reconstruction





Input Image



Input Image



Input Image



Input Image



### Results: 3D Human Reconstruction

### S3F (OURS)



### S3F (OURS)



## Applications

## Relighting



## Re-posing





Input image



Input image

S3Fs















# Structured 3D Features for Reconstructing Relightable and Animatable Avatars

Enric Corona, Mihai Zanfir, Thiemo Alldieck Eduard Gabriel Bazavan, Andrei Zanfir, Cristian Sminchisescu





Poster #45

https://enriccorona.github.io/s3f