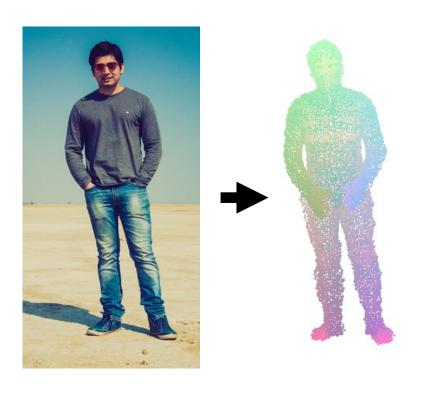

# Structured 3D Features for Reconstructing Relightable and Animatable Avatars

Enric Corona, Mihai Zanfir, Thiemo Alldieck Eduard Gabriel Bazavan, Andrei Zanfir, Cristian Sminchisescu





Poster #45

https://enriccorona.github.io/s3f



Input image

Geometry

Albedo

Shading



#### State-of-the-Art in 3D Human Reconstruction





Input Image



Input Image



Input Image



Input Image



### Results: 3D Human Reconstruction

### S3F (OURS)



### S3F (OURS)



## Applications

## Relighting



## Re-posing





Input image



Input image

S3Fs















# Structured 3D Features for Reconstructing Relightable and Animatable Avatars

Enric Corona, Mihai Zanfir, Thiemo Alldieck Eduard Gabriel Bazavan, Andrei Zanfir, Cristian Sminchisescu





Poster #45

https://enriccorona.github.io/s3f