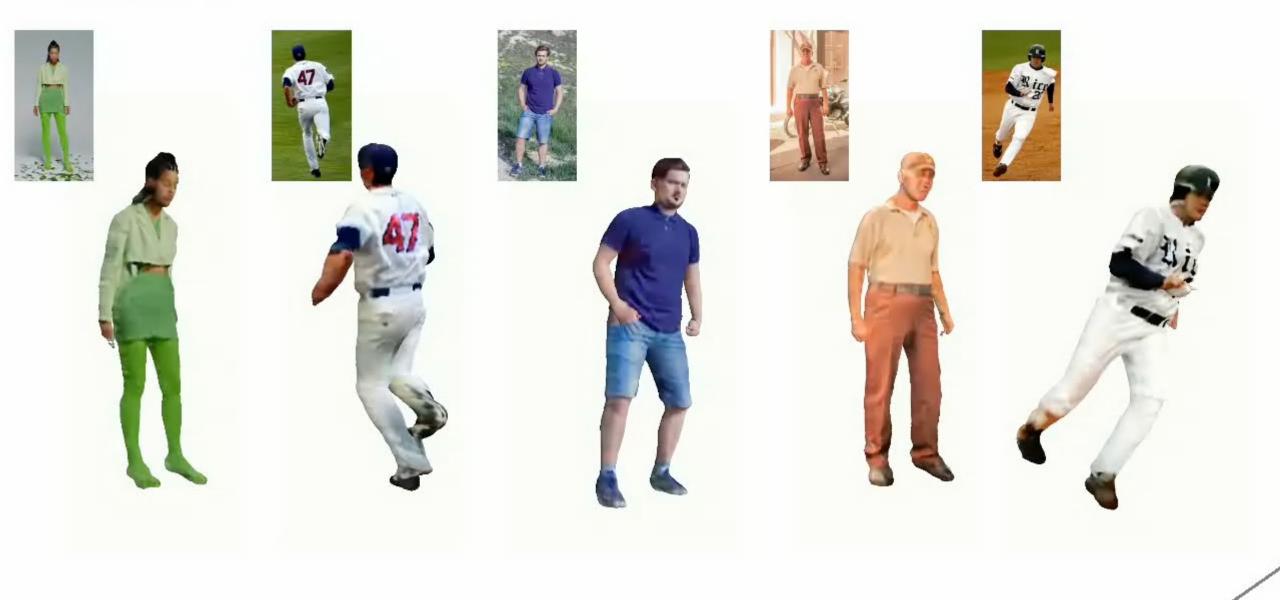

# Structured 3D Features for Reconstructing Relightable and Animatable Avatars

Enric Corona, Mihai Zanfir, Thiemo Alldieck Eduard Gabriel Bazavan, Andrei Zanfir, Cristian Sminchisescu





Poster #45

https://enriccorona.github.io/s3f



Input image

Geometry

Albedo

Shading



#### State-of-the-Art in 3D Human Reconstruction





Input Image



Input Image



Input Image



Input Image



### Results: 3D Human Reconstruction

### S3F (OURS)



### S3F (OURS)



## Applications

## Relighting



## Re-posing





Input image



Input image

S3Fs















# Structured 3D Features for Reconstructing Relightable and Animatable Avatars

Enric Corona, Mihai Zanfir, Thiemo Alldieck Eduard Gabriel Bazavan, Andrei Zanfir, Cristian Sminchisescu





Poster #45

https://enriccorona.github.io/s3f