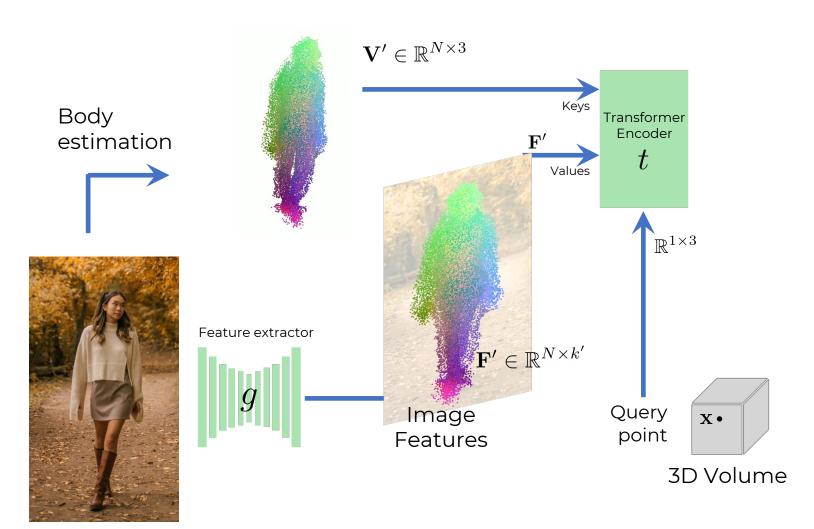

#### State-of-the-Art in 3D Human Reconstruction

Input Image

Input Image

Input Image

Input Image

### Results: 3D Human Reconstruction

### S3F (OURS)