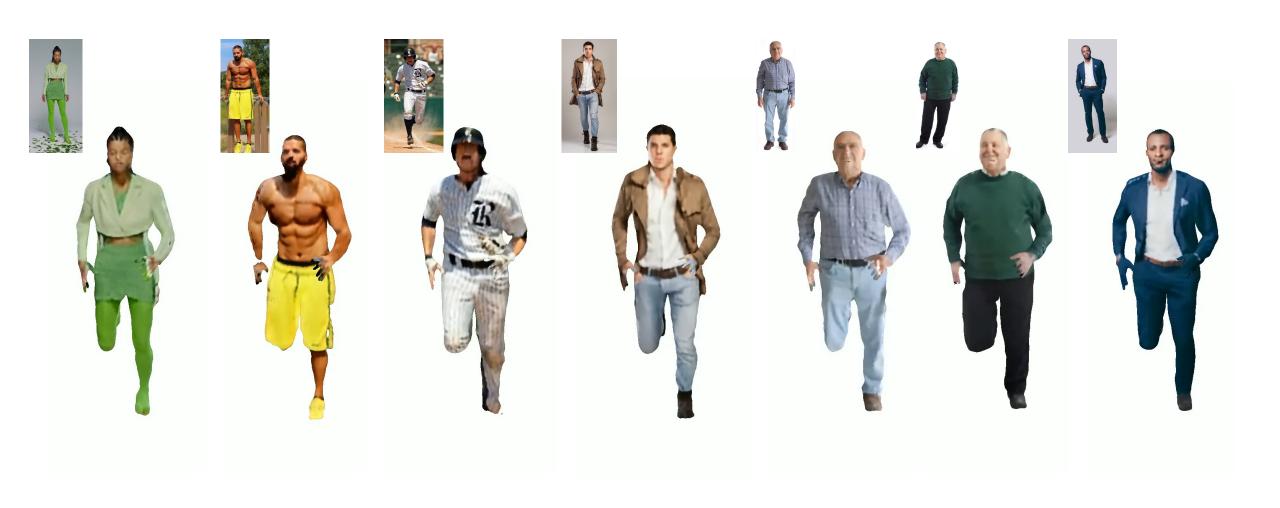

# Structured 3D Features for Reconstructing Relightable and Animatable Avatars

Enric Corona, Mihai Zanfir, Thiemo Alldieck Eduard Gabriel Bazavan, Andrei Zanfir, Cristian Sminchisescu





Poster #45

https://enriccorona.github.io/s3f



Input image

Geometry

Albedo

Shading



#### State-of-the-Art in 3D Human Reconstruction





Input Image



Input Image



Input Image



Input Image



### Results: 3D Human Reconstruction

### S3F (OURS)



### S3F (OURS)



## Applications

## Relighting



## Re-posing





Input image



Input image

S3Fs















# Structured 3D Features for Reconstructing Relightable and Animatable Avatars

Enric Corona, Mihai Zanfir, Thiemo Alldieck Eduard Gabriel Bazavan, Andrei Zanfir, Cristian Sminchisescu





Poster #45

https://enriccorona.github.io/s3f