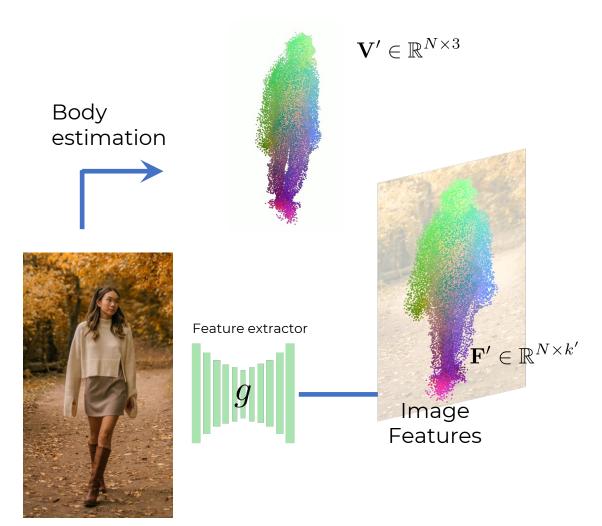

#### State-of-the-Art in 3D Human Reconstruction

Input Image

Input Image

Input Image

Input Image

### Results: 3D Human Reconstruction

### S3F (OURS)