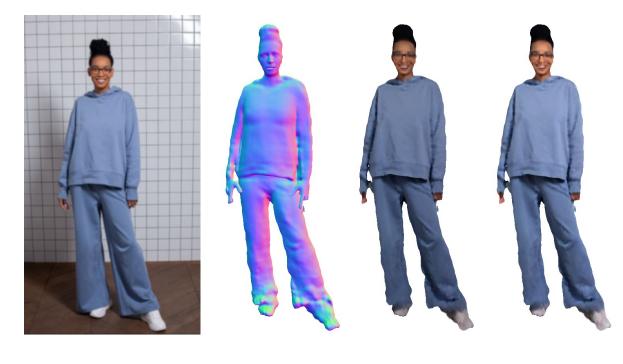

# Structured 3D Features for Reconstructing Relightable and Animatable Avatars

Enric Corona, Mihai Zanfir, Thiemo Alldieck Eduard Gabriel Bazavan, Andrei Zanfir, Cristian Sminchisescu





Poster #45

https://enriccorona.github.io/s3f



Input image

Geometry

Albedo

Shading



#### State-of-the-Art in 3D Human Reconstruction





Input Image



Input Image



Input Image



Input Image



### Results: 3D Human Reconstruction

### S3F (OURS)



### S3F (OURS)



## Applications

## Relighting



## Re-posing





Input image



Input image

S3Fs















# Structured 3D Features for Reconstructing Relightable and Animatable Avatars

Enric Corona, Mihai Zanfir, Thiemo Alldieck Eduard Gabriel Bazavan, Andrei Zanfir, Cristian Sminchisescu





Poster #45

https://enriccorona.github.io/s3f