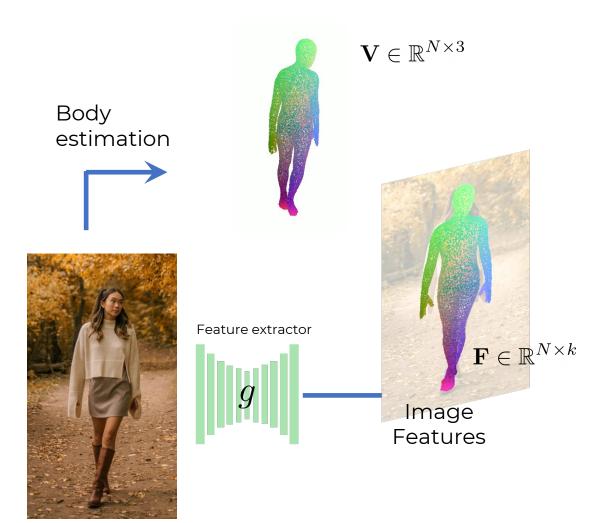

#### State-of-the-Art in 3D Human Reconstruction

Input Image

Input Image

Input Image

Input Image

### Results: 3D Human Reconstruction