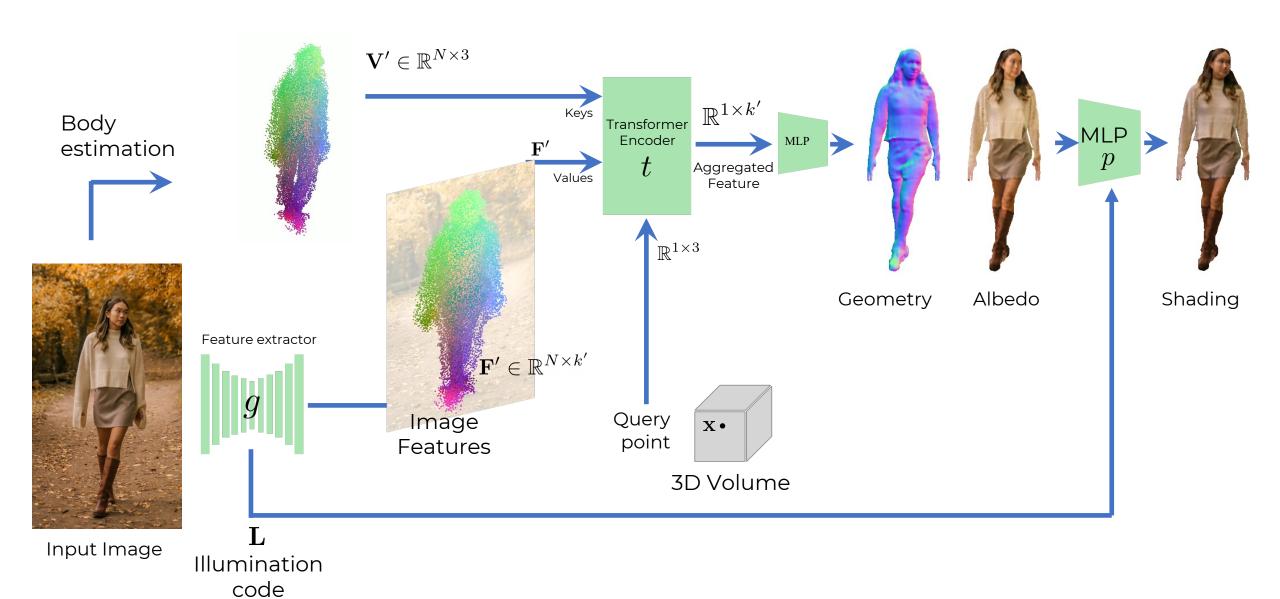

# Structured 3D Features for Reconstructing Relightable and Animatable Avatars

Enric Corona, Mihai Zanfir, Thiemo Alldieck Eduard Gabriel Bazavan, Andrei Zanfir, Cristian Sminchisescu





Poster #45

https://enriccorona.github.io/s3f



Input image

Geometry

Albedo

Shading



#### State-of-the-Art in 3D Human Reconstruction





Input Image



Input Image



Input Image



Input Image



### Results: 3D Human Reconstruction

### S3F (OURS)



### S3F (OURS)



## Applications

## Relighting



## Re-posing





Input image



Input image

S3Fs















# Structured 3D Features for Reconstructing Relightable and Animatable Avatars

Enric Corona, Mihai Zanfir, Thiemo Alldieck Eduard Gabriel Bazavan, Andrei Zanfir, Cristian Sminchisescu





Poster #45

https://enriccorona.github.io/s3f