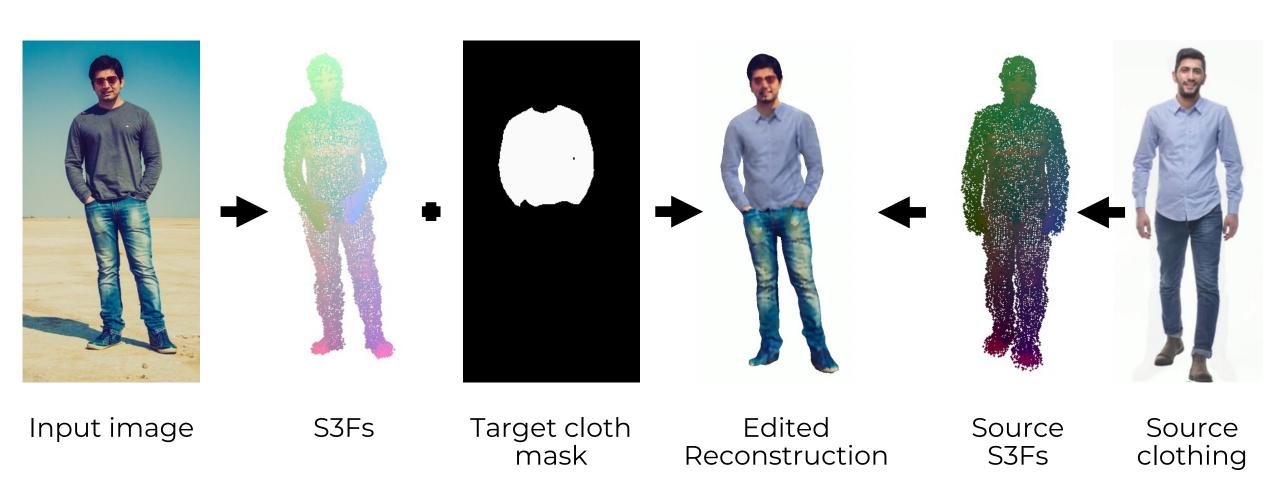

# Structured 3D Features for Reconstructing Relightable and Animatable Avatars

Enric Corona, Mihai Zanfir, Thiemo Alldieck Eduard Gabriel Bazavan, Andrei Zanfir, Cristian Sminchisescu





Poster #45

https://enriccorona.github.io/s3f



Input image

Geometry

Albedo

Shading



#### State-of-the-Art in 3D Human Reconstruction





Input Image



Input Image



Input Image



Input Image



### Results: 3D Human Reconstruction

### S3F (OURS)



### S3F (OURS)



## Applications

## Relighting



## Re-posing





Input image



Input image

S3Fs















# Structured 3D Features for Reconstructing Relightable and Animatable Avatars

Enric Corona, Mihai Zanfir, Thiemo Alldieck Eduard Gabriel Bazavan, Andrei Zanfir, Cristian Sminchisescu





Poster #45

https://enriccorona.github.io/s3f