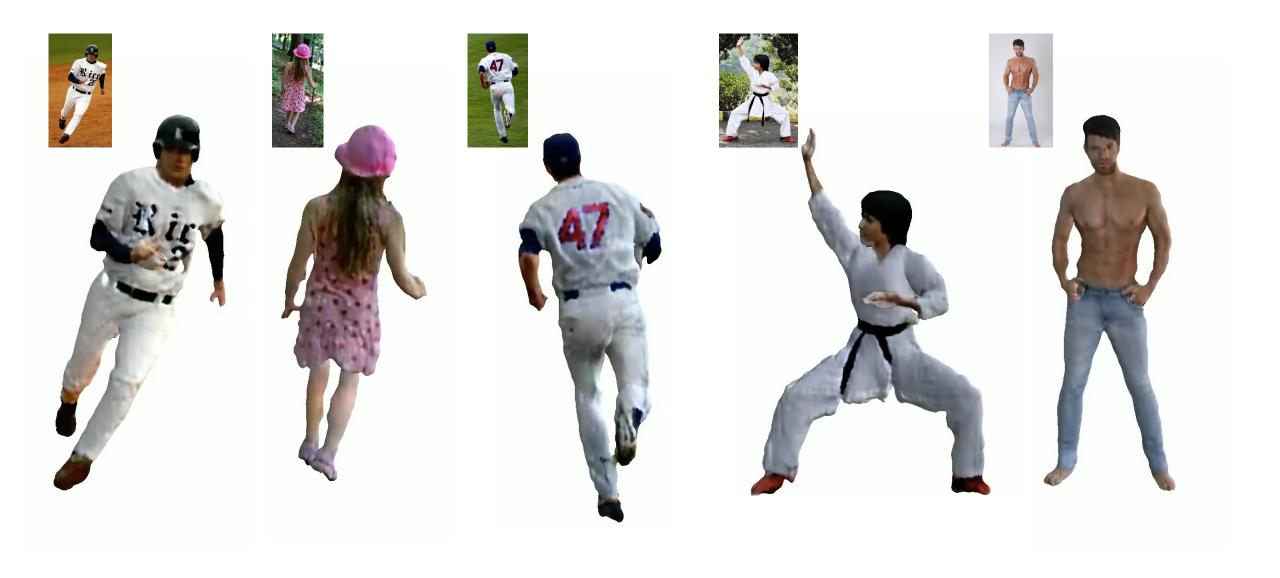

# Structured 3D Features for Reconstructing Relightable and Animatable Avatars

Enric Corona, Mihai Zanfir, Thiemo Alldieck Eduard Gabriel Bazavan, Andrei Zanfir, Cristian Sminchisescu





Poster #45

https://enriccorona.github.io/s3f



Input image

Geometry

Albedo

Shading



#### State-of-the-Art in 3D Human Reconstruction





Input Image



Input Image



Input Image



Input Image



### Results: 3D Human Reconstruction

### S3F (OURS)



### S3F (OURS)



## Applications

## Relighting



## Re-posing





Input image



Input image

S3Fs















# Structured 3D Features for Reconstructing Relightable and Animatable Avatars

Enric Corona, Mihai Zanfir, Thiemo Alldieck Eduard Gabriel Bazavan, Andrei Zanfir, Cristian Sminchisescu





Poster #45

https://enriccorona.github.io/s3f