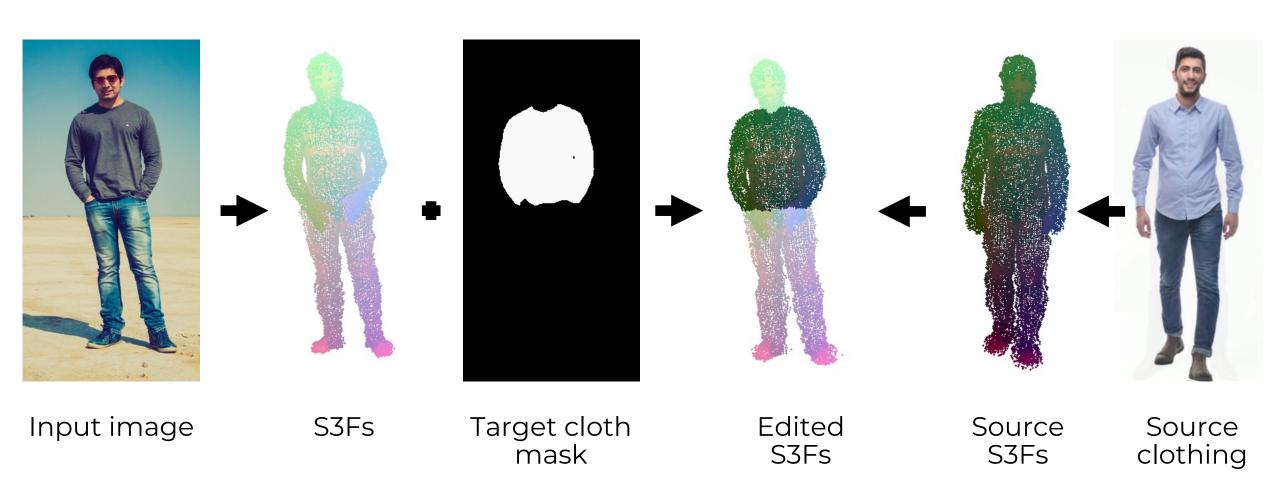

# Structured 3D Features for Reconstructing Relightable and Animatable Avatars

Enric Corona, Mihai Zanfir, Thiemo Alldieck Eduard Gabriel Bazavan, Andrei Zanfir, Cristian Sminchisescu





Poster #45

https://enriccorona.github.io/s3f



Input image

Geometry

Albedo

Shading



#### State-of-the-Art in 3D Human Reconstruction





Input Image



Input Image



Input Image



Input Image



### Results: 3D Human Reconstruction

### S3F (OURS)



### S3F (OURS)



## Applications

## Relighting



## Re-posing





Input image



Input image

S3Fs















# Structured 3D Features for Reconstructing Relightable and Animatable Avatars

Enric Corona, Mihai Zanfir, Thiemo Alldieck Eduard Gabriel Bazavan, Andrei Zanfir, Cristian Sminchisescu





Poster #45

https://enriccorona.github.io/s3f