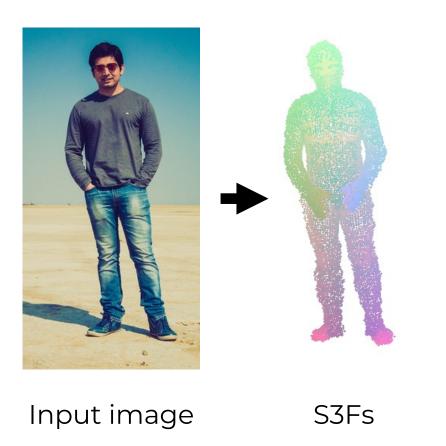

# Structured 3D Features for Reconstructing Relightable and Animatable Avatars

Enric Corona, Mihai Zanfir, Thiemo Alldieck Eduard Gabriel Bazavan, Andrei Zanfir, Cristian Sminchisescu





Poster #45

https://enriccorona.github.io/s3f



Input image

Geometry

Albedo

Shading



#### State-of-the-Art in 3D Human Reconstruction





Input Image



Input Image



Input Image



Input Image



### Results: 3D Human Reconstruction

### S3F (OURS)



### S3F (OURS)



## Applications

## Relighting



## Re-posing





Input image



Input image

S3Fs















# Structured 3D Features for Reconstructing Relightable and Animatable Avatars

Enric Corona, Mihai Zanfir, Thiemo Alldieck Eduard Gabriel Bazavan, Andrei Zanfir, Cristian Sminchisescu





Poster #45

https://enriccorona.github.io/s3f