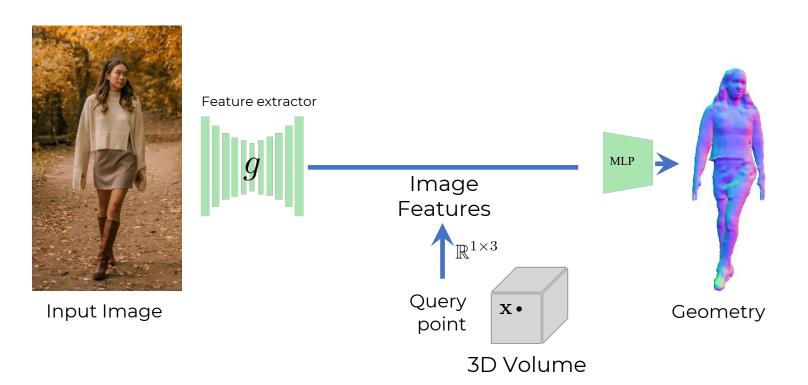

#### State-of-the-Art in 3D Human Reconstruction

Input Image

Input Image

Input Image

Input Image

### Results: 3D Human Reconstruction