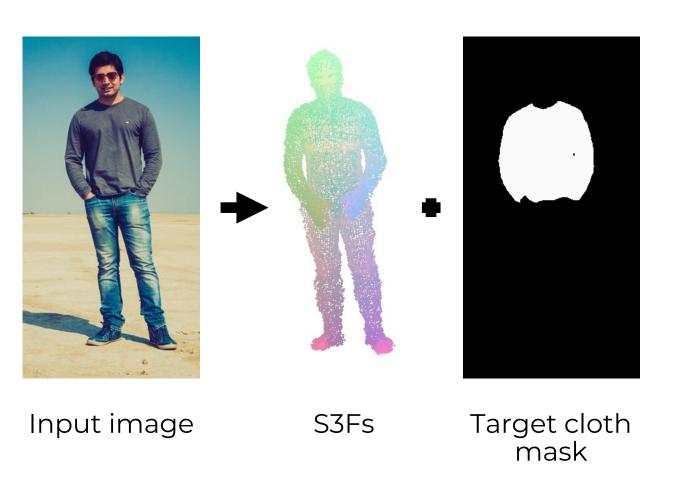

# Structured 3D Features for Reconstructing Relightable and Animatable Avatars

Enric Corona, Mihai Zanfir, Thiemo Alldieck Eduard Gabriel Bazavan, Andrei Zanfir, Cristian Sminchisescu





Poster #45

https://enriccorona.github.io/s3f



Input image

Geometry

Albedo

Shading



#### State-of-the-Art in 3D Human Reconstruction





Input Image



Input Image



Input Image



Input Image



### Results: 3D Human Reconstruction

### S3F (OURS)



### S3F (OURS)



## Applications

## Relighting



## Re-posing





Input image



Input image

S3Fs















# Structured 3D Features for Reconstructing Relightable and Animatable Avatars

Enric Corona, Mihai Zanfir, Thiemo Alldieck Eduard Gabriel Bazavan, Andrei Zanfir, Cristian Sminchisescu





Poster #45

https://enriccorona.github.io/s3f