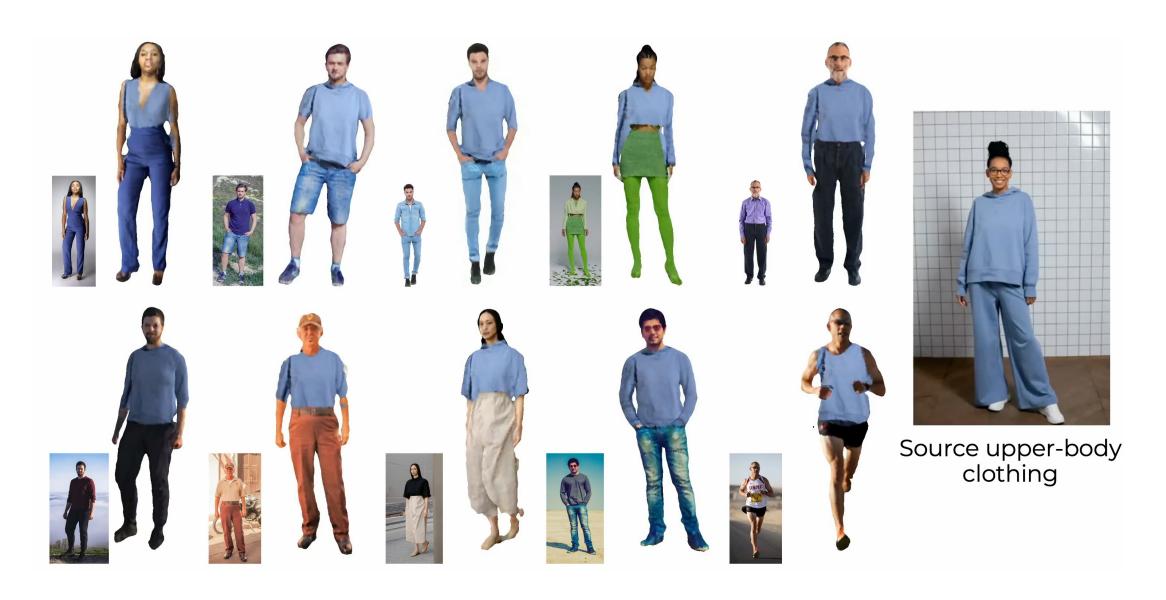

# Structured 3D Features for Reconstructing Relightable and Animatable Avatars

Enric Corona, Mihai Zanfir, Thiemo Alldieck Eduard Gabriel Bazavan, Andrei Zanfir, Cristian Sminchisescu





Poster #45

https://enriccorona.github.io/s3f



Input image

Geometry

Albedo

Shading



#### State-of-the-Art in 3D Human Reconstruction





Input Image



Input Image



Input Image



Input Image



### Results: 3D Human Reconstruction

### S3F (OURS)



### S3F (OURS)



## Applications

## Relighting



## Re-posing





Input image



Input image

S3Fs















# Structured 3D Features for Reconstructing Relightable and Animatable Avatars

Enric Corona, Mihai Zanfir, Thiemo Alldieck Eduard Gabriel Bazavan, Andrei Zanfir, Cristian Sminchisescu





Poster #45

https://enriccorona.github.io/s3f